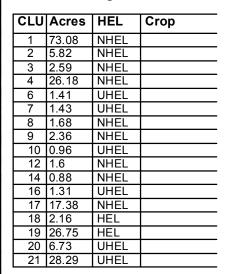

## Farm 4351 Tract 3586

2018 Program Year

Page Cropland Total: 151.48 acres

Map Created March 01, 2018