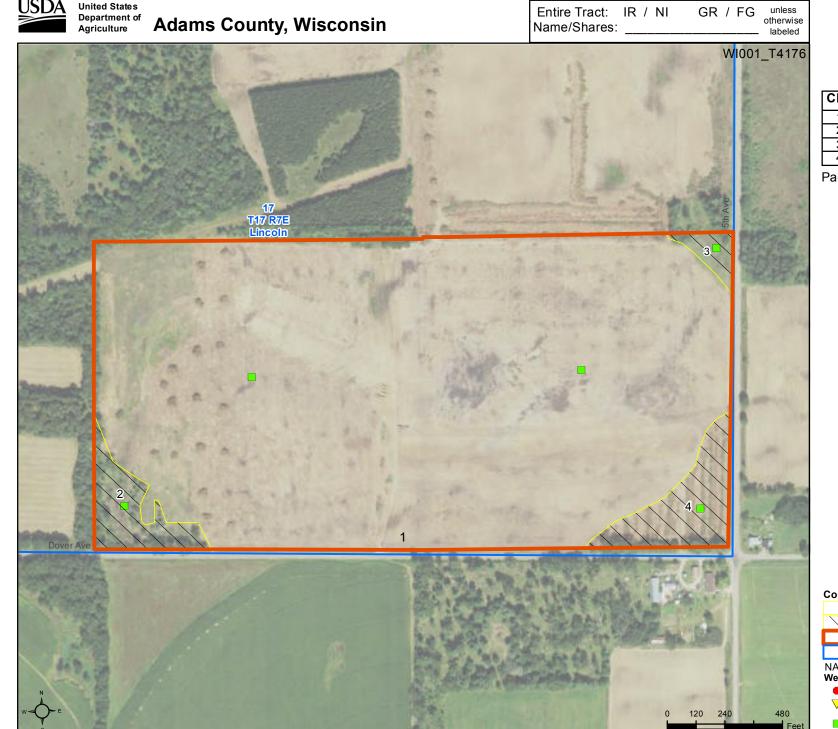

## Farm 4358 Tract 4176

2018 Program Year

| CLU | Acres | HEL  | Crop |
|-----|-------|------|------|
| 1   | 72.51 | NHEL |      |
| 2   | 2.51  | UHEL |      |
| 3   | 0.74  | UHEL |      |
| 4   | 3.32  | UHEL |      |

Page Cropland Total: 72.51 acres

Map Created March 08, 2018

USDA FSA maps are for FSA Program administration only. This map does not represent a legal survey or reflect actual ownership; rather it depicts the information provided directly from the producer and/or the NAIP imagery. The producer accepts the data 'as is' and assumes all risks associated with its use. The USDA Farm Service Agency assumes no responsibility for actual or consequential damage incurred as a result of any user's reliance on this data outside FSA Programs. Wetland identifiers do not represent the size, shape, or specific determination of the area. Refer to your original determination (CPA-026 and attached maps) for exact boundaries and determinations or contact NRCS.