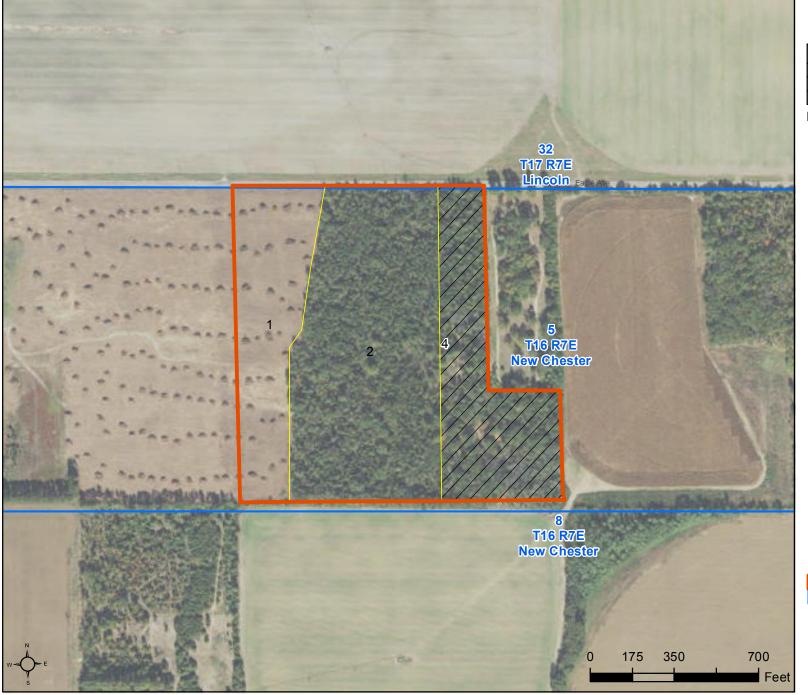

## **Adams County, Wisconsin**

| Entire Tract: | IR / NI | GR / FG | unless<br>otherwise |  |
|---------------|---------|---------|---------------------|--|
|               |         |         | otherwise           |  |
| Shares:       |         |         | labeled             |  |

## Farm 4165 Tract 4007

2017 Program Year

| CLU | Acres | HEL  | Crop |
|-----|-------|------|------|
|     | 8.08  | UHEL |      |
| 2   | 17.53 | UHEL |      |
| 4   | 9.15  | UHEL | NC   |

Page Cropland Total: 25.61 acres

Map Created May 22, 2017

## Common Land Unit

Cropland

Non-Cropland

Tract Boundary
PLSS

NAIP Imagery 2015

## Wetland Determination Identifiers

Restricted Use

▼ Limited Restrictions

Exempt from Conservation

Compliance Provisions