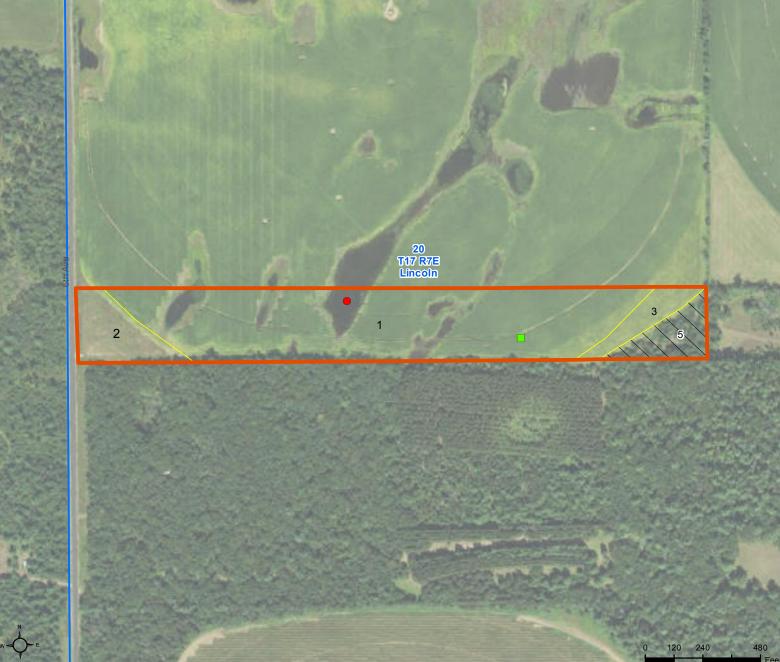

## Farm 4346 Tract 3590

2018 Program Year

| CLU | Acres | HEL  | Crop |
|-----|-------|------|------|
| 1   | 13.78 | UHEL |      |
| 2   | 2.05  | UHEL |      |
| 3   | 1.07  | UHEL |      |
| 5   | 1.45  | UHEL |      |

Page Cropland Total: 16.9 acres

Map Created March 01, 2018

USDA FSA maps are for FSA Program administration only. This map does not represent a legal survey or reflect actual ownership; rather it depicts the information provided directly from the producer and/or the NAIP imagery. The producer accepts the data 'as is' and assumes all risks associated with its use. The USDA Farm Service Agency assumes no responsibility for actual or consequential damage incurred as a result of any user's reliance on this data outside FSA Programs. Wetland identifiers do not represent the size, shape, or specific determination of the area. Refer to your original determination (CPA-026 and attached maps) for exact boundaries and determinations or contact NRCS.