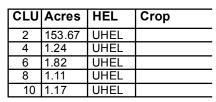

## otherwise

2018 Program Year

Farm 4348

Tract 61

Page Cropland Total: 153.67 acres

Map Created March 01, 2018