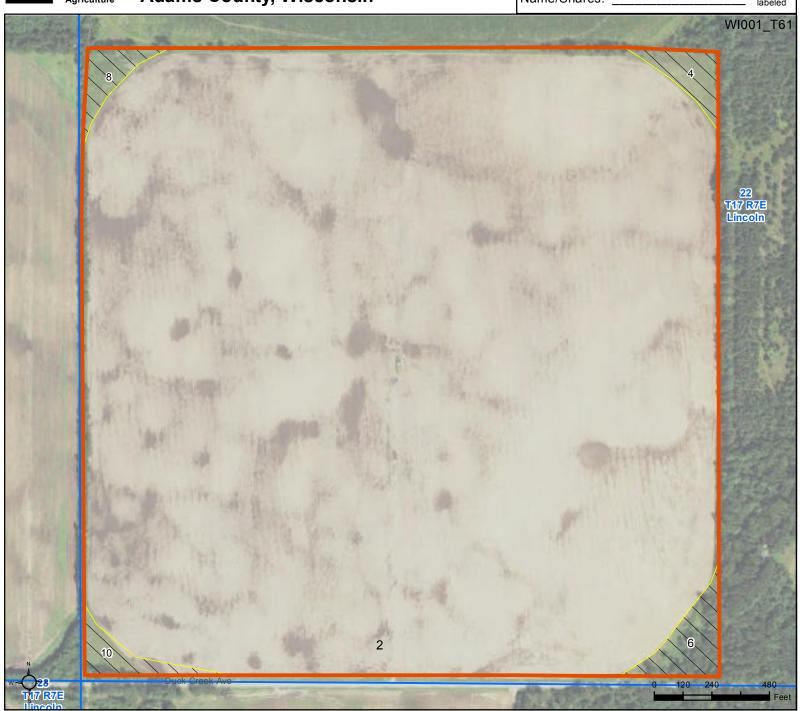

**Adams County, Wisconsin** 

Entire Tract: IR / NI GR / FG unless Name/Shares:

## otherwise

2018 Program Year

Farm 4348

Tract 61

Page Cropland Total: 153.67 acres

Map Created March 01, 2018

## **Common Land Unit**

Cropland Non-Cropland Tract Boundary

NAIP Imagery 2017

**Wetland Determination Identifiers** 

Restricted Use

Limited Restrictions

Exempt from Conservation Compliance Provisions

USDA FSA maps are for FSA Program administration only. This map does not represent a legal survey or reflect actual ownership; rather it depicts the information provided directly from the producer and/or the NAIP imagery. The producer accepts the data 'as is' and assumes all risks associated with its use. The USDA Farm Service Agency assumes no responsibility for actual or consequential damage incurred as a result of any user's reliance on this data outside FSA Programs. Wetland identifiers do not represent the size, shape, or specific determination of the area. Refer to your original determination (CPA-026 and attached maps) for exact boundaries and determinations or contact NRCS.